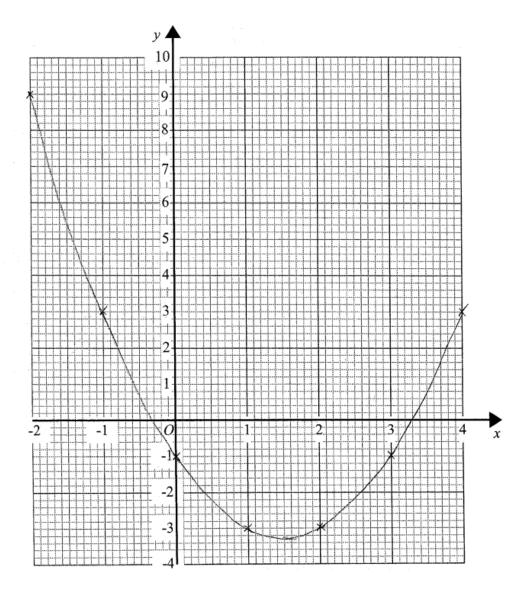

| x | -2 | -1 | 0  | 1   | 2  | 3  | 4 |
|---|----|----|----|-----|----|----|---|
| у | 9  | 3  | -1 | -3, | -3 | -1 | 3 |

$$(b)1.5, -3.25$$

Question 6:

Ans: x = -2 or x = -4

Question 7:

Ans: x = -4

Question 8: