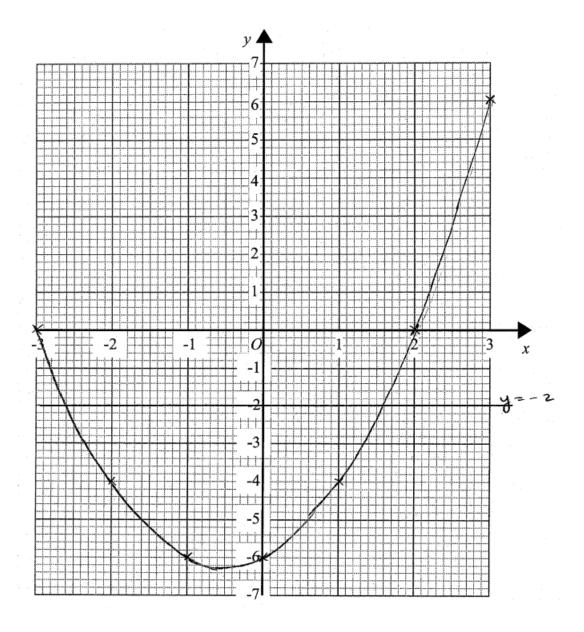

Ans:

- (a) 1, -6
- (b) -3.8 and 1.8

Question 4:

Ans:

| x | -3 | -2 | -1 | 0  | 1  | 2 2 | 3 |
|---|----|----|----|----|----|-----|---|
| y |    | -4 | -6 | -6 | -4 | 0   | 6 |

(b) -2.6 and 1.6

Question 5:

Ans: